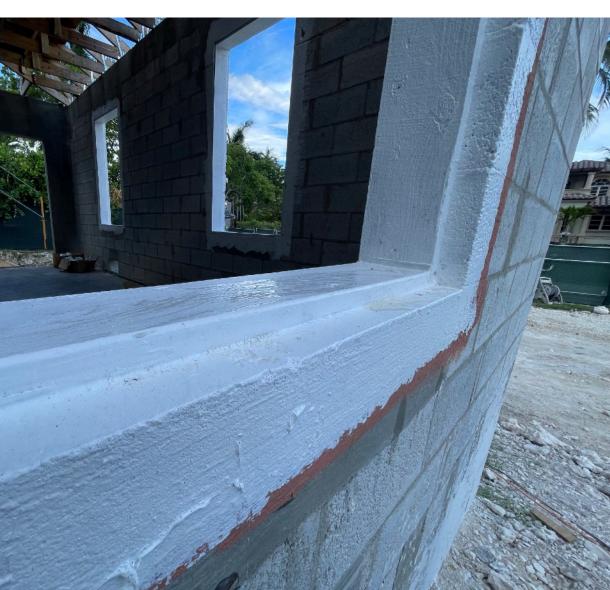

## THERMOPLASTIC RUBBER

WATERPROOFING Windows for Extreme Wind/Water Conditions