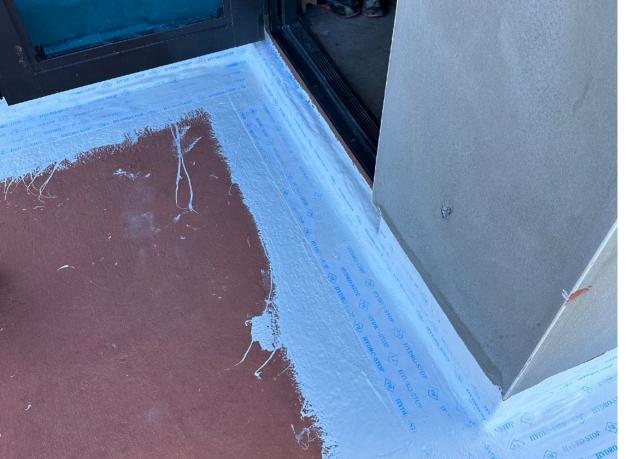

## THERMOPLASTIC RUBBER + TILE FINISH

WATERPROOFING direct to Structual Concrete

Miami-Dade NOA# 22-0614.03 - page 16 of 18

Prime Concrete GAF Multi Purpose Primer

**Fabric Reinforced Flashing Details** 

**Surface Seal SB Application** 

## THERMOPLASTIC RUBBER

LIQUID APPLIED ROOFING direct to Strucutal Concrete

Miami-Dade NOA# 23-1130.05 - page 13 of 14

Prime Concrete Deck GAF Multi Purpose Primer

**Fabric Reinforced Flashing Details** 

Surface Seal SB Application