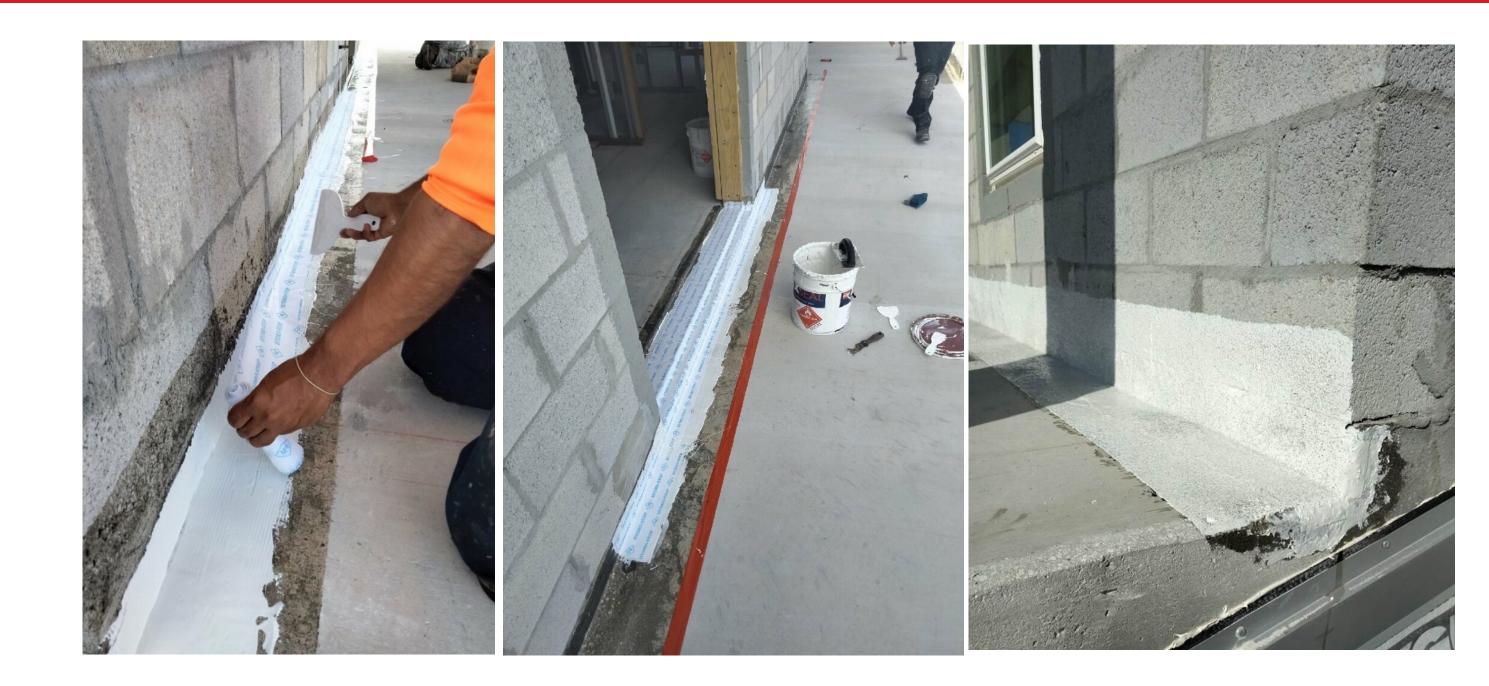

## THERMOPLASTIC RUBBER + TILE FINISH

WATERPROOFING direct to Structual Concrete

Miami-Dade NOA# 22-0614.03 - page 16 of 18

Prime Concrete GAF Multi Purpose Primer

**Fabric Reinforced Flashing Details** 

**Surface Seal SB Application** 

## THERMOPLASTIC RUBBER

LIQUID APPLIED ROOFING direct to Strucutal Concrete

Miami-Dade NOA# 23-1130.05 - page 13 of 14

Prime Concrete Deck GAF Multi Purpose Primer

**Fabric Reinforced Flashing Details** 

Surface Seal SB Application