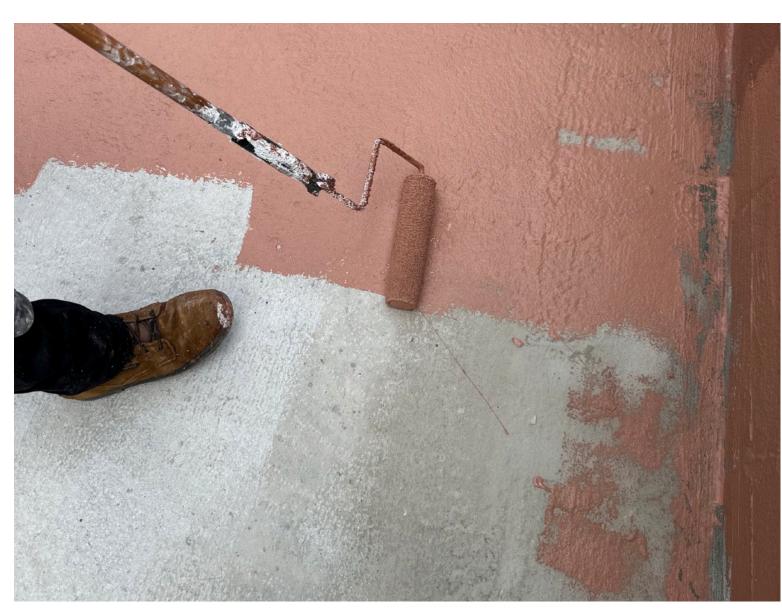

## THERMOPLASTIC RUBBER + TILE FINISH

WATERPROOFING direct to Structual Concrete

Miami-Dade NOA# 22-0614.03 - page 16 of 18

Prime Concrete GAF Multi Purpose Primer

**Fabric Reinforced Flashing Details** 

**Surface Seal SB Application** 

## THERMOPLASTIC RUBBER

LIQUID APPLIED ROOFING direct to Strucutal Concrete

Miami-Dade NOA# 23-1130.05 - page 13 of 14

Prime Concrete Deck GAF Multi Purpose Primer

**Fabric Reinforced Flashing Details** 

Surface Seal SB Application