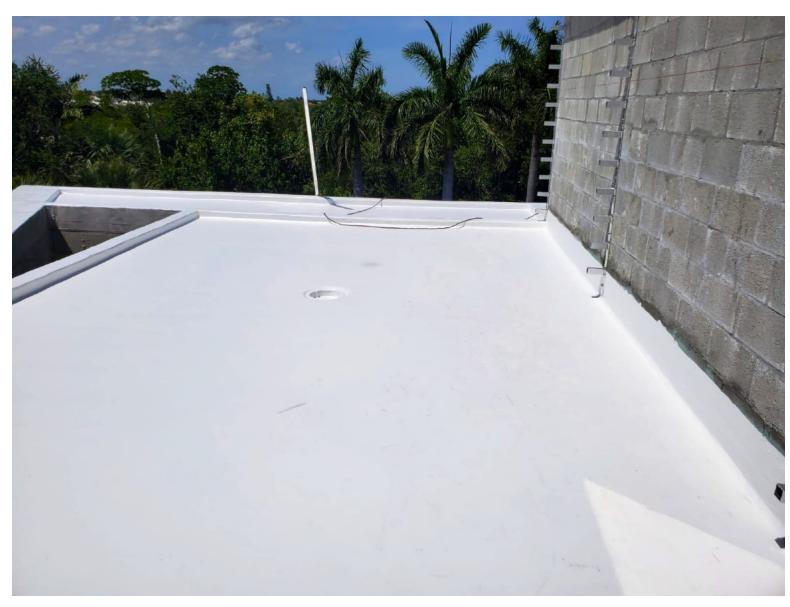

## THERMOPLASTIC RUBBER

LIQUID APPLIED ROOFING direct to Strucutal Concrete

Miami-Dade NOA# 23-1130.05 - page 13 of 14

Prime Concrete Deck GAF Multi Purpose Primer

**Fabric Reinforced Flashing Details** 

Surface Seal SB Application

Priming of substrate is recommended and may be required. See GAF Liquid-Applied Roofing Manual at gaf.com.