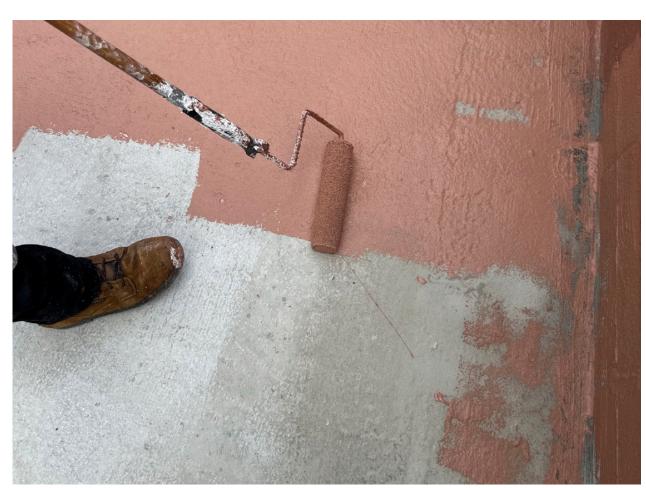

## THERMOPLASTIC RUBBER

Liquid TPO: Seamless, Durable Protection in Every Coat

89SS920 - Surface Seal SB 5-GAL - White 89SD920 - Surface Seal SB 55-GAL - White

- Solvent-based, cures to form a seamless rubber membrane
- Ideal for direct to concrete, existing substrates, and parapet walls
- Approved for overburden (floor tile)

## THERMOPLASTIC RUBBER + TILE FINISH

WATERPROOFING direct to Structual Concrete

Miami-Dade NOA# 22-0614.03 - page 16 of 18

Prime Concrete GAF Multi Purpose Primer

**Fabric Reinforced Flashing Details** 

**Surface Seal SB Application** 