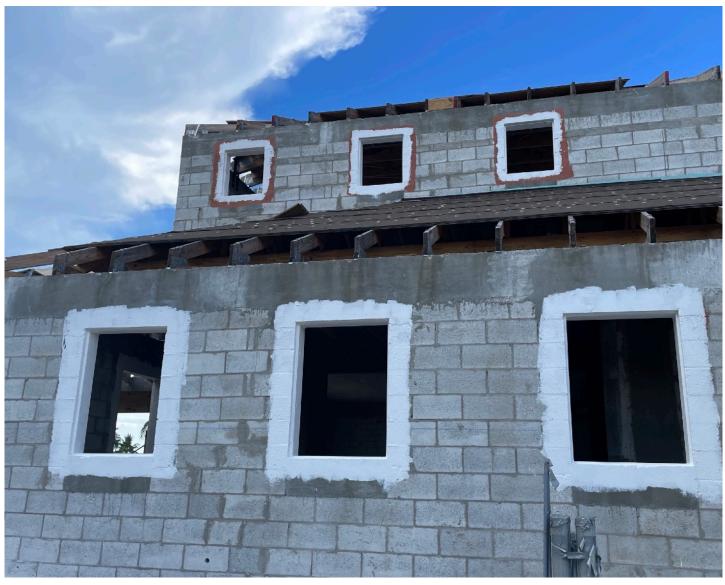

## THERMOPLASTIC RUBBER

WATERPROOFING Windows for Extreme Wind/Water Conditions