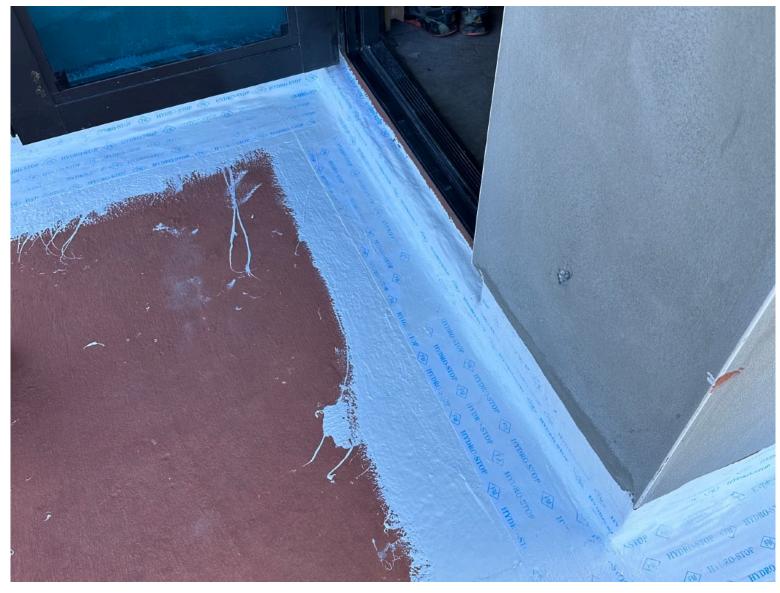

## THERMOPLASTIC RUBBER + TILE FINISH

WATERPROOFING direct to Structual Concrete

Miami-Dade NOA# 22-0614.03 - page 16 of 18

Prime Concrete GAF Multi Purpose Primer

**Fabric Reinforced Flashing Details** 

**Surface Seal SB Application** 

Tile Overburden

Priming of substrate is recommended and may be required. See GAF Liquid-Applied Roofing Manual at gaf.com.