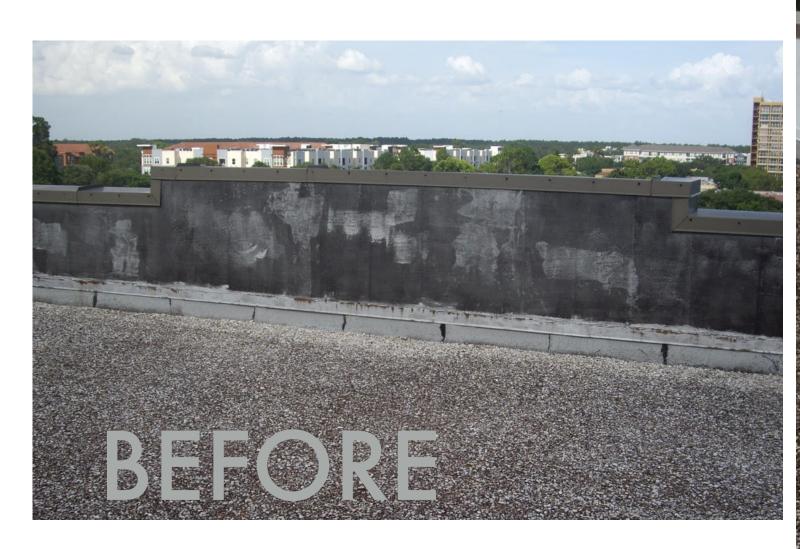

## THERMOPLASTIC RUBBER + TILE FINISH

WATERPROOFING direct to Structual Concrete

Miami-Dade NOA# 22-0614.03 - page 16 of 18

Prime Concrete GAF Multi Purpose Primer

**Fabric Reinforced Flashing Details** 

**Surface Seal SB Application** 

## THERMOPLASTIC RUBBER

LIQUID APPLIED ROOFING direct to Strucutal Concrete

Miami-Dade NOA# 23-1130.05 - page 13 of 14

Prime Concrete Deck GAF Multi Purpose Primer

**Fabric Reinforced Flashing Details** 

Surface Seal SB Application