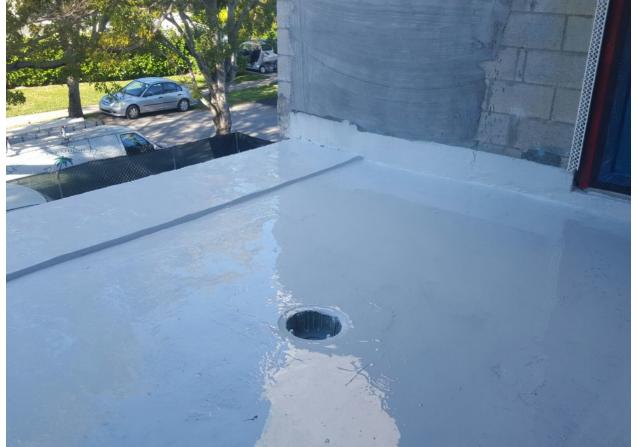

## THERMOPLASTIC RUBBER

LIQUID APPLIED ROOFING direct to Strucutal Concrete

Miami-Dade NOA# 23-1130.05 - page 13 of 14

Prime Concrete Deck GAF Multi Purpose Primer

**Fabric Reinforced Flashing Details** 

Surface Seal SB Application

Priming of substrate is recommended and may be required. See GAF Liquid-Applied Roofing Manual at gaf.com.