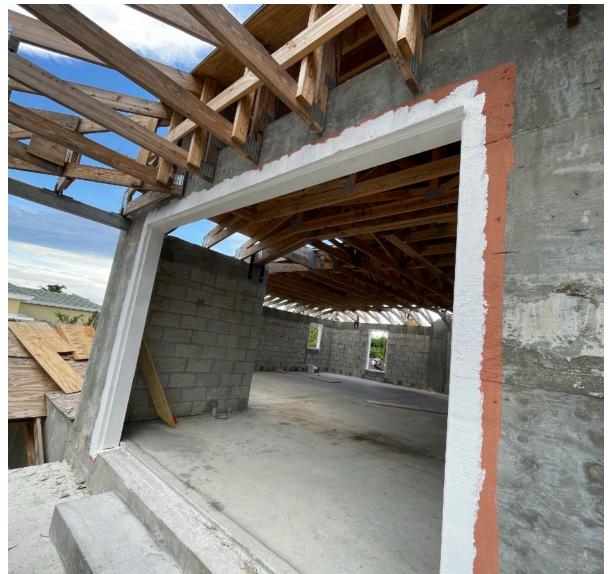

## THERMOPLASTIC RUBBER

WATERPROOFING Windows for Extreme Wind/Water Conditions