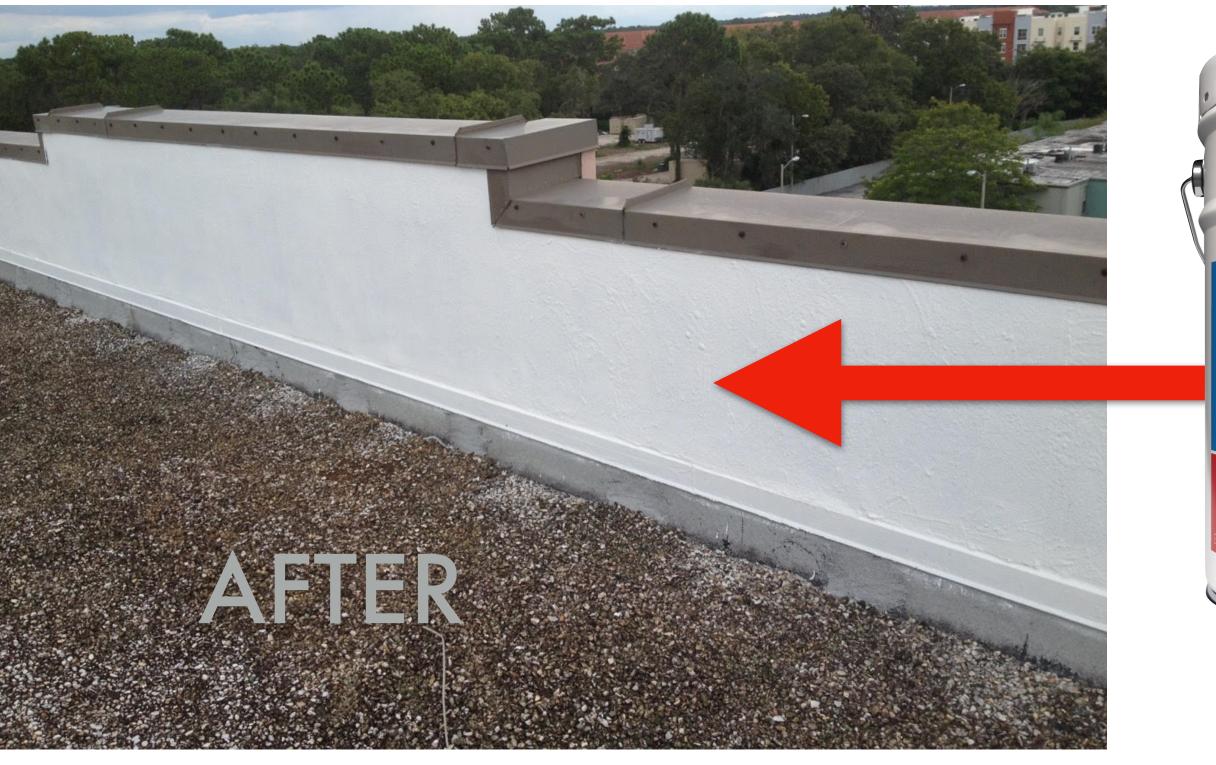

## THERMOPLASTIC RUBBER + TILE FINISH

WATERPROOFING direct to Structual Concrete

Miami-Dade NOA# 22-0614.03 - page 16 of 18

Prime Concrete GAF Multi Purpose Primer

**Fabric Reinforced Flashing Details** 

**Surface Seal SB Application** 

## THERMOPLASTIC RUBBER

LIQUID APPLIED ROOFING direct to Strucutal Concrete

Miami-Dade NOA# 23-1130.05 - page 13 of 14

Prime Concrete Deck GAF Multi Purpose Primer

**Fabric Reinforced Flashing Details** 

Surface Seal SB Application