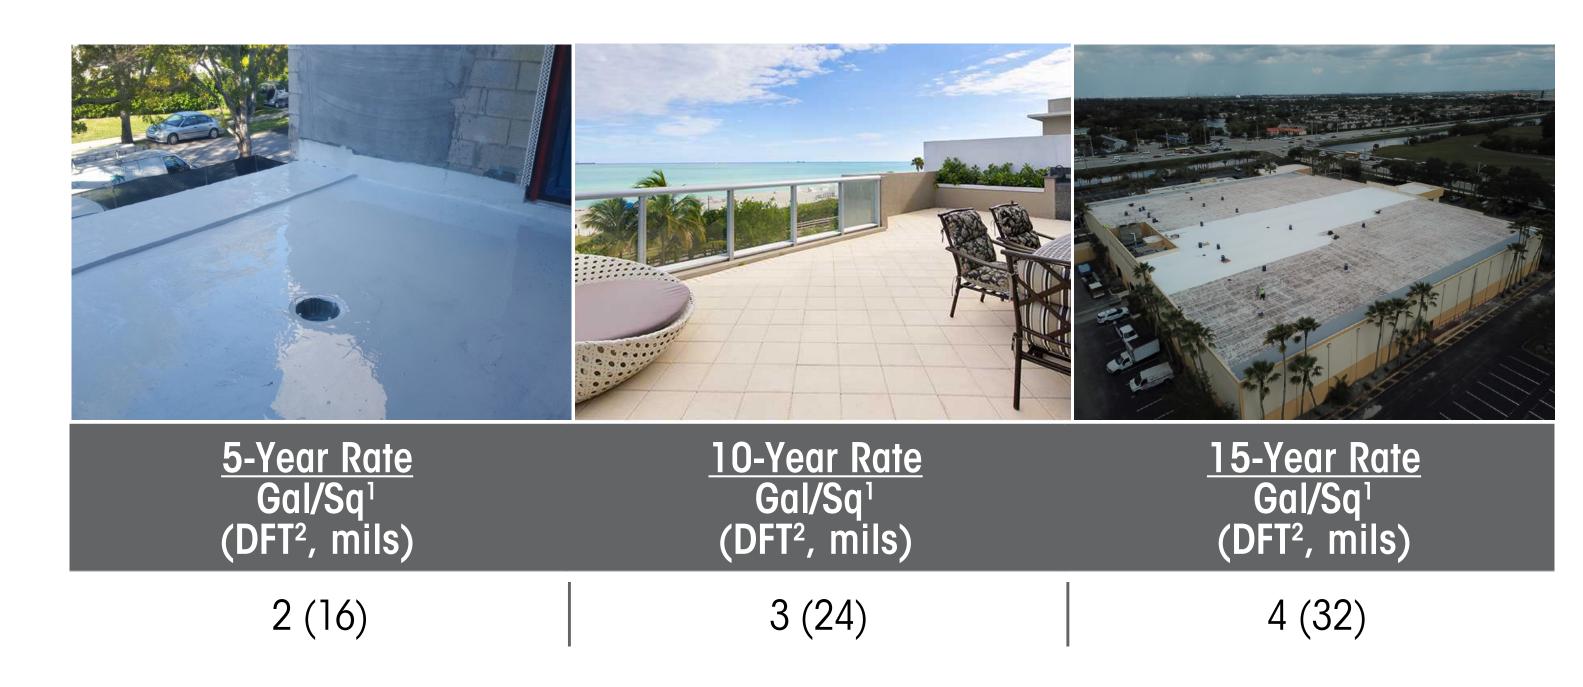

## THERMOPLASTIC RUBBER

Liquid TPO: Seamless, Durable Protection in Every Coat

89SS920 - Surface Seal SB 5-GAL - White 89SD920 - Surface Seal SB 55-GAL - White

- Solvent-based, cures to form a seamless rubber membrane
- Ideal for direct to concrete, existing substrates, and parapet walls
- Approved for overburden (floor tile)